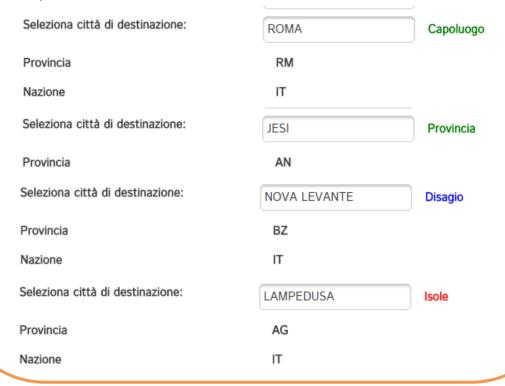

Our locations database is continuously updated and it shows all the domestic destinations split into the following categories:

- Province Capital
- Forwarding into Province Area
- Remote/Peripheral Location (according to Susa)
- Minor island

First, choose the contract you are interested in, then select the departure location and finally, the destination one

Our system will provide you with an immediate feedback on which is the corresponding classification for your location (i.e if province capital, forwarding into province area, remote/peripheral location or minor island):